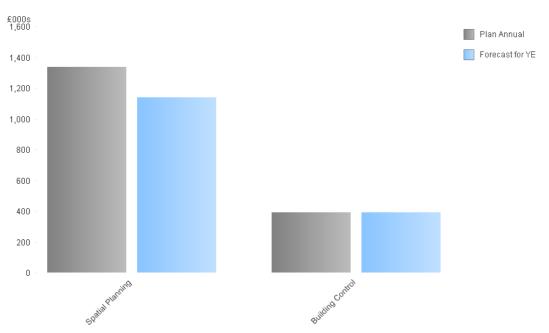

## **Section Expenditure Budgetary Analysis & Forecast**

|                    | Plan YTD £000s | Actuals YTD £000s | Variance YTD<br>£000s | % Variance | Annual Plan<br>2018/2019 £000s | Forecast for<br>Y/E at P3<br>£000s | Forecast<br>Variance<br>£000s | % Variance |
|--------------------|----------------|-------------------|-----------------------|------------|--------------------------------|------------------------------------|-------------------------------|------------|
| Spatial Planning   | 335            | 68                | (267)                 | (79.7)%    | 1,338                          | 1,138                              | (200)                         | (15.0)%    |
| Building Control   | 109            | 54                | (55)                  | (50.9)%    | 393                            | 393                                | 0                             | 0.0%       |
| Planning Committee | 444            | 121               | (322)                 | (72.6)%    | 1,731                          | 1,531                              | (200)                         | (11.6)%    |