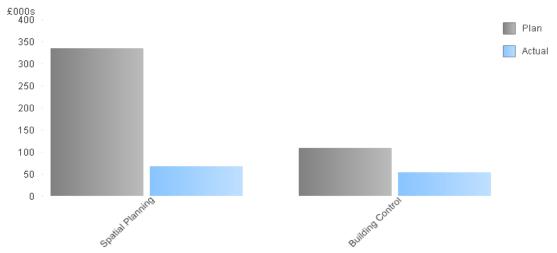

## **Section Expenditure Budgetary Analysis & Forecast**

|                    | Plan YTD £000s | Actuals YTD £000s | Variance YTD<br>£000s | % Variance | Annual Plan<br>2018/2019 £000s | Forecast for<br>Y/E at P3<br>£000s | Forecast<br>Variance<br>£000s | % Variance |
|--------------------|----------------|-------------------|-----------------------|------------|--------------------------------|------------------------------------|-------------------------------|------------|
| Spatial Planning   | 335            | 68                | (267)                 | (79.7)%    | 1,338                          | 1,138                              | (200)                         | (15.0)%    |
| Building Control   | 109            | 54                | (55)                  | (50.9)%    | 393                            | 393                                | 0                             | 0.0%       |
| Planning Committee | 444            | 121               | (322)                 | (72.6)%    | 1,731                          | 1,531                              | (200)                         | (11.6)%    |